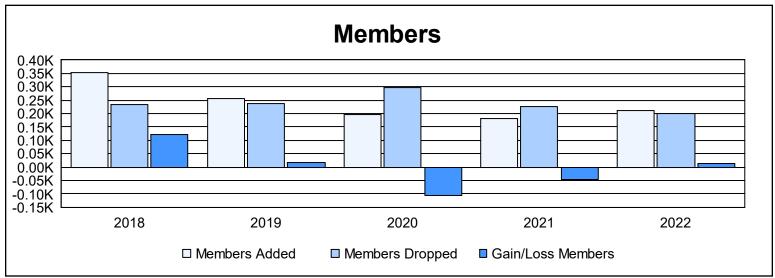

District 410 W As of June 2022 Cumulative

| Year      | New<br>Clubs | Dropped<br>Clubs | Gain/<br>Loss<br>Clubs | New<br>Members | Charter<br>Members | Reinstate<br>Members | Transfer<br>Members | Total<br>Member<br>Added | Total<br>Members<br>Dropped | Gain/<br>Loss<br>Members |
|-----------|--------------|------------------|------------------------|----------------|--------------------|----------------------|---------------------|--------------------------|-----------------------------|--------------------------|
| 2017-2018 | 3            | 0                | 3                      | 222            | 111                | 7                    | 13                  | 353                      | 232                         | 121                      |
| 2018-2019 | 2            | 0                | 2                      | 182            | 61                 | 5                    | 8                   | 256                      | 238                         | 18                       |
| 2019-2020 | 1            | 0                | 1                      | 144            | 32                 | 8                    | 11                  | 195                      | 299                         | -104                     |
| 2020-2021 | 0            | 2                | -2                     | 152            | 5                  | 10                   | 13                  | 180                      | 227                         | -47                      |
| 2021-2022 | 1            | 1                | 0                      | 158            | 32                 | 11                   | 12                  | 213                      | 199                         | 14                       |
| Average   | 1            | 1                | 1                      | 172            | 48                 | 8                    | 11                  | 239                      | 239                         | 0                        |